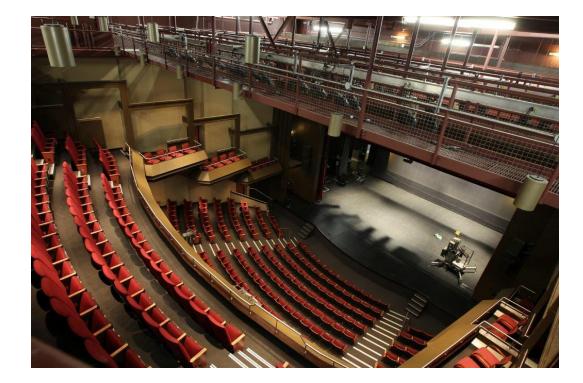

# Auditorium

The Auditorium features crystal clear acoustics, a spectacular stage, and 531 seats with lots of legroom!