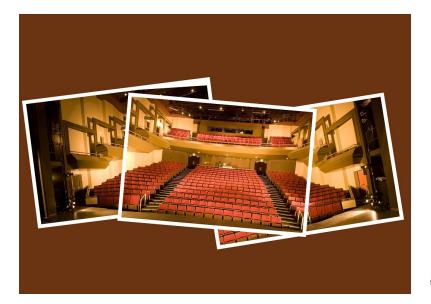

# Auditorium

The Auditorium features crystal clear acoustics, a spectacular stage, and 531 seats with lots of legroom!