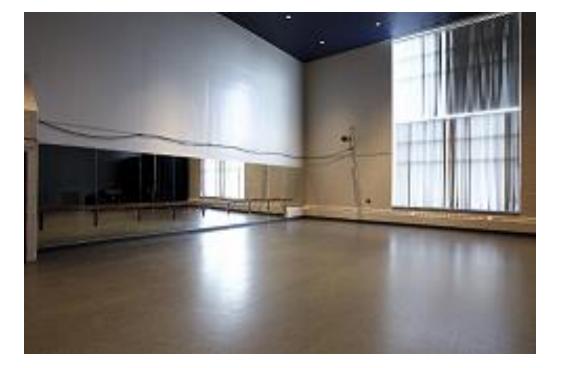

#### **Rehearsal Hall**

The magnificent 25-foot ceilings, floor-to-ceiling windows, and studio ambiance will give a dramatic flavour to your conference, dinner or reception.

For groups of up to 200, consider the more intimate surroundings of the Rehearsal Hall. Secluded in the private backstage area of the facility, this space feature comfortable working conditions and natural sunlight.