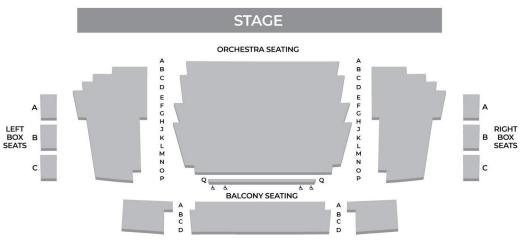

# Flato Markham Theatre Summary

| Space          | Capacity                                                                                                        |
|----------------|-----------------------------------------------------------------------------------------------------------------|
| Auditorium     | 531 theatre style seating                                                                                       |
| Lobby          | 250 cocktail style reception                                                                                    |
| Rehearsal Hall | <ul><li>150 theatre style seating</li><li>200 cocktail style reception</li><li>120 seated with tables</li></ul> |

# Auditorium

The Auditorium features crystal clear acoustics, a spectacular stage, and 531 seats with lots of legroom!